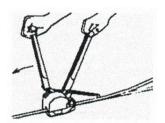

Push the right arm nr.19 back and forward until the strap is tight enough. **NB! Always use protective gloves and glasses when strapping.** 

When the strap is tight enough, push the left arm nr.55 forward to seal and cut the strap.