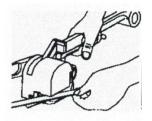

#### Instructions

Place the strap around the material with the end of the strap at the bottom as in the picture. The part that goes around the material should be on top.

Press the handles nr.10 and 55 together to open the tool, then place the strap in the space between the upper and lower part of the tool. Release the handles. The strap is now locked and ready to be tightened.

Push the right arm nr.19 back and forward until the strap is tight enough. **NB! Always use protective gloves and glasses when strapping.** 

When the strap is tight enough, push the left arm nr.55 forward to seal and cut the strap.