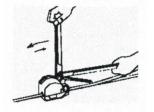

#### Instructions

Place the strap around the material with the end of the strap at the bottom as in the picture. The part that goes around the material should be on top.

Press the handles nr.10 and 55 together to open the tool, then place the strap in the space between the upper and lower part of the tool. Release the handles. The strap is now locked and ready to be tightened.