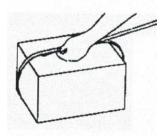

#### Instructions

Place the strap around the material with the end of the strap at the bottom as in the picture. The part that goes around the material should be on top.

Press the handles nr.10 and 55 together to open the tool, then place the strap in the space between the upper and lower part of the tool. Release the handles. The strap is now locked and ready to be tightened.