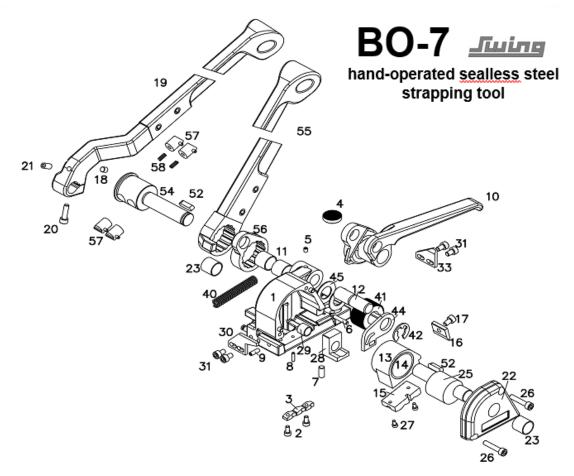

### Adjustment width of strap

Loosen the screws nr.31,30,31 and 33 and arrange so that the punched cut is in the middle of the steel strap. Tighten the screws again. The tool can be set for width between 13 and 19mm, parts for this is included.

#### Adjustment of the knife

The knife is adjusted by turning screw nr.21. When the screw is turned clockwise the cut gets deeper. Adjustment of the knife is necessary if the knife does not manage to cut the upper strap or if the lower strap is damaged by the knife. Don't forget to tighten the screw after adjustment.

Styrelsens säte

Bank Svenska Handelsbanken Nödinge Sweden Swift: HANDSESS IBAN: SE92 6000 0000 0008 6650 0758

| Pos. | Description    | Pos. | Description   | Pos. | Description      |
|------|----------------|------|---------------|------|------------------|
| 1    | Body           | 16   | Cutter        | 33   | Stop             |
| 2    | Screw          | 17   | Screw         | 40   | Spring           |
| 3    | Punsch         | 18   | Screw         | 41   | Tightening disk  |
| 4    | Die            | 19   | Cut off lever | 42   | Safety ring      |
| 5    | Screw          | 20   | Screw         | 44   | Guiding lever    |
| 6    | Pin            | 21   | Screw         | 45   | Washer           |
| 7    | Screw          | 22   | Cover         | 52   | Кеу              |
| 8    | Pin            | 23   | Bush          | 54   | Shaft            |
| 9    | Screw          | 25   | Eccentric pin | 55   | Tightening lever |
| 10   | Fork           | 26   | Screw         | 56   | Fuse             |
| 11   | Bush           | 27   | Screw         | 57   | Catch            |
| 12   | Pin            | 28   | Ejector       | 58   | Spring           |
| 13   | Connecting rod | 29   | Bush          |      |                  |
| 14   | Bush           | 30   | Stop          |      |                  |
| 15   | Punching die   | 31   | Screw         |      |                  |