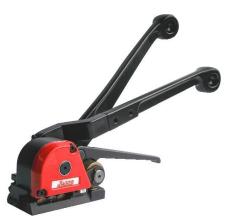

# Steel strapping tool – no seal joint BO7

#### Instructions

Place the strap around the material with the end of the strap at the bottom as in the picture. The part that goes around the material should be on top.

Press the handles nr.10 and 55 together to open the tool, then place the strap in the space between the upper and lower part of the tool. Release the handles. The strap is now locked and ready to be tightened.

Push the right arm nr.19 back and forward until the strap is tight enough. **NB! Always use protective gloves and glasses when strapping.** 

When the strap is tight enough, push the left arm nr.55 forward to seal and cut the strap.

Once again push the handles nr.10 and nr.55 together to

Postadress/Besöksadress NMH Packaging AB Fabriksvägen 15 SE-446 37 Älvängen Sweden Tel: +46 303 741270 Fax: +46 303 749630 Bankgiro/ Bank giro 624-8991 624-8991